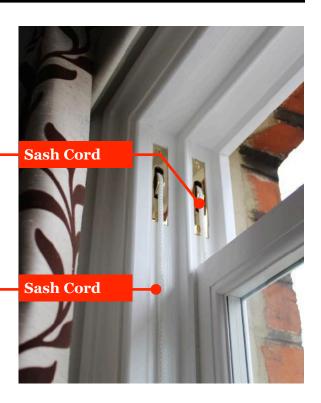

## Sash Cord Replacement

| Cord Location      | Number of Cords | Price (excl. VAT) | VAT (20%) | Price (incl. VAT) |
|--------------------|-----------------|-------------------|-----------|-------------------|
| <b>Bottom Sash</b> |                 |                   |           |                   |
| Bottom Sasn        |                 |                   |           |                   |
|                    | 1               | £85.00            | £17.00    | £102.00           |
|                    | 2               | £95.00            | £19.00    | £114.00           |
| Top Sash           |                 |                   |           |                   |
|                    | 1               | £115.00           | £23.00    | £138.00           |
|                    | 2               | £125.00           | £25.00    | £150.00           |
| <b>Both Sashes</b> |                 |                   |           |                   |
|                    | 4               | £150.00           | £30.00    | £180.00           |