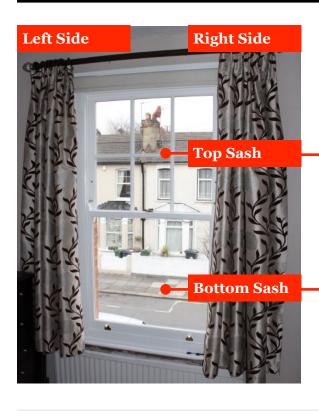

## Sash Cord Replacement

| Cord Location      | Number of Cords | Price (excl. VAT) | VAT (20%) | Price (incl. VAT) |
|--------------------|-----------------|-------------------|-----------|-------------------|
| <b>Bottom Sash</b> |                 |                   |           |                   |
| Bottom Sasn        |                 |                   |           |                   |
|                    | 1               | £85.00            | £17.00    | £102.00           |
|                    | 2               | £95.00            | £19.00    | £114.00           |
| Top Sash           |                 |                   |           |                   |
|                    | 1               | £115.00           | £23.00    | £138.00           |
|                    | 2               | £125.00           | £25.00    | £150.00           |
| <b>Both Sashes</b> |                 |                   |           |                   |
|                    | 4               | £150.00           | £30.00    | £180.00           |