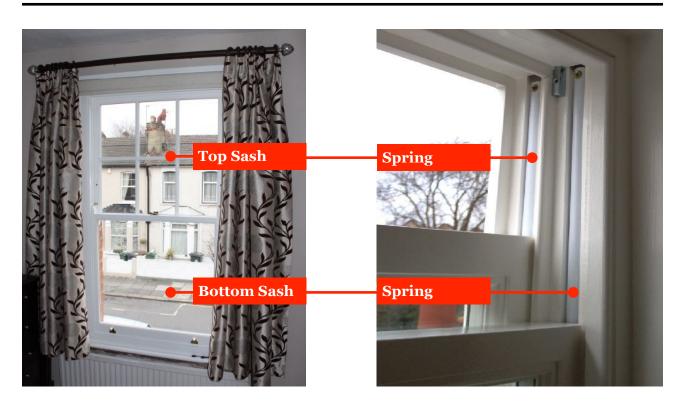

## Spring Balance Replacement

| <b>Spring Location</b> | Number of Springs | Price (excl. VAT) | VAT (20%) | Price (incl. VAT) |
|------------------------|-------------------|-------------------|-----------|-------------------|
| <b>Bottom Sash</b>     |                   |                   |           |                   |
|                        | 2                 | £200.00           | £40.00    | £240.00           |
| Top Sash               |                   |                   |           |                   |
|                        | 2                 | £200.00           | £40.00    | £240.00           |
| <b>Both Sashes</b>     |                   |                   |           |                   |
|                        | 4                 | £300.00           | £60.00    | £360.00           |